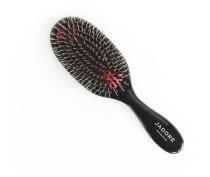

#### Hair Extension Boar Bristle Brush

Our high grade nylon & boar bristle brush is the perfect brush for your natural hair and hair extensions.

Most similar to human hair, boar bristles provide an excellent avenue to naturally distribute natural oils produced in the scalp throughout the rest of the hair.

The brush naturally conditions the hair, improves hair texture, reduces frizz, stimulates the scalp, reduces the need for styling products, and results in less oily roots which reduces the frequency of washing.