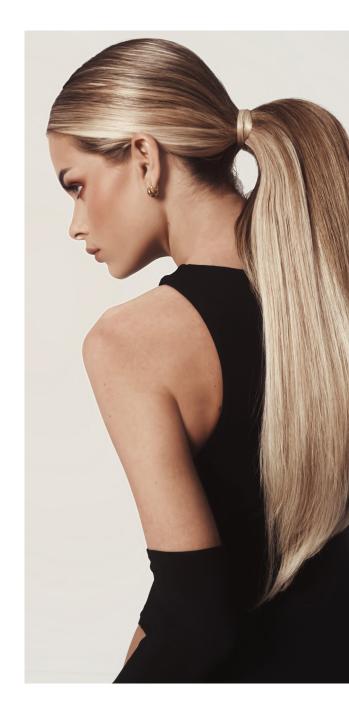

100% REMY RUSSIAN | 22 INCH 100 GRAMS | 14 COLOURS

Clip In Ponytail

Measuring 20 inches in length and 80 grams in weight, this clip in ponytail is perfect for giving that perfect realistic but impressive ponytail.

Made from our beautiful Russian hair, you will have a long lasting hair piece.

100% REMY RUSSIAN | 18-20 INCH 80 GRAMS | 10 COLOURS