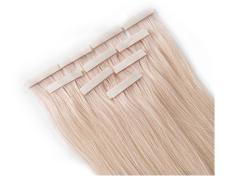

#### 7 Piece Clip In Set

\*discontinued item, replaced with Luxury Box Sets

Our 100% Remy double drawn clip in extensions are a 7 piece set, made in our premium Russian hair.

Suitable for those who wish to have a temporary hair extension option, these extensions are long lasting with a beautiful soft feel.

Double drawn hair provides thickness from roots to ends ensuring a full and natural result.

100% REMY RUSSIAN | 22 INCH 120 GRAMS | 150 GRAMS

Clip In Halo

Our 1 piece Clip in Volumizer provides a great option for those wanting to add length and thickness without needing to apply the full 7 piece set.