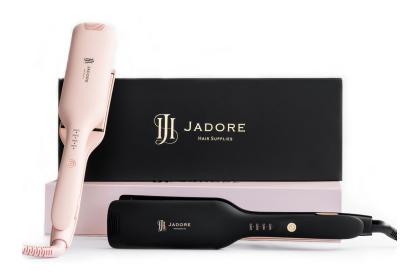

#### Ultra Wide Iron

The Jadore Ultra Wide Iron is the ultimate hot tool, created by extension experts for all your heat styling needs.

Complete with ceramic plates that heat the hair from the inside out, the Jadore Ultra Wide Iron is specifically designed to protect the hair from damage when used in conjunction with the Jadore Protect & Condition Spray. The Jadore Ultra Wide Iron comes with adjustable temperature to keep you in control when styling your extensions.

The Jadore Ultra Wide Iron comes with a 2 year warranty, beautifully presented in a velvet storage bag and luxury gift box, making it perfect for gifting.

Available in Jadore Black & Limited Edition Nude Pink