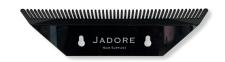

#### Jadore Extension Holder

The Jadore hair extension holder is the ultimate extension tool for keeping hair extensions neat and tidy when fitting.

Created for home or the salon, the Jadore Extension Holder can be fixed to any flat surface in the salon environment including trolleys and colour benches.

Featuring removable suction cups, the 30cm length is capable of holding 5 rows of extensions and is stain resistant, so can be used at the colour bar when custom colouring.