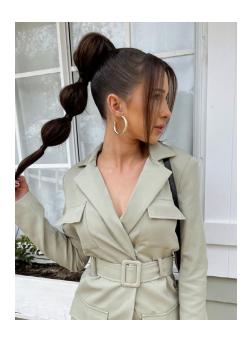

100% REMY RUSSIAN | 22 INCH 100 GRAMS | 14 COLOURS

Clip In Ponytail

Measuring 20 inches in length and 80 grams in weight, this clip in ponytail is perfect for giving that perfect realistic but impressive ponytail.

Made from our beautiful Russian hair, you will have a long lasting hair piece.

100% REMY RUSSIAN | 18-20 INCH 80 GRAMS | 10 COLOURS