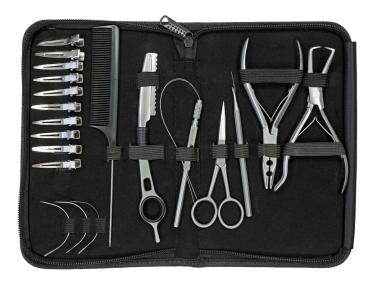

#### Pro Application Kit

The complete weft application kit contains everything you need for perfect application every time. Keep your weft essentials in one handy case to ensure they are always tidy and ready to go when you need them!

#### Your kit contains:

- 10x Pin clips to secure your placement
- 3x Curved Application Needles for safe stitching
- 1x Metal Ended Tail Comb for precision sectioning
- 1x Loop Threader for microbead application
- 1x Razor for thinning and blending extensions

- 1x Scissors for cutting weft and thread to size
- 1x Application Pliers to secure beads
- 1x Removal Pliers to quickly remove microbeads
- 1x Quick Track Remover