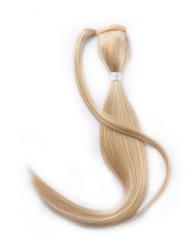

100% REMY RUSSIAN | 22 INCH 100 GRAMS | 14 COLOURS

Clip In Ponytail

Measuring 20 inches in length and 80 grams in weight, this clip in ponytail is perfect for giving that perfect realistic but impressive ponytail.

Made from our beautiful Russian hair, you will have a long lasting hair piece.

100% REMY RUSSIAN | 18-20 INCH 80 GRAMS | 10 COLOURS