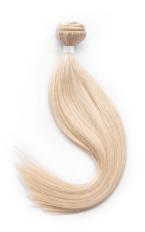

#### Classic Clip In Box Set

Amazing hair is the best addition to any outfit! Instantly increase your hair's length and volume for special events or day-to-day wear with our 20" clip-in box set.

Using only the highest grade of 100% Remy Russian Human hair, these extensions are soft and ultra luxurious. Double drawn hair provides thickness from roots to ends ensuring a full and natural result.

Our wefts are sewn using only the best quality thread, which ensures ultimate longevity with no shedding. A protectant strip on each clip provides comfort and protection for your natural hair.

Alternatively, you can chose to apply piece by piece depending on the desired result!