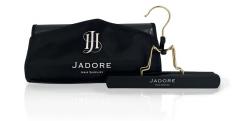

#### Clip In Storage Sleeve

Our clip in set storage bag and hanger is a must have to keep extensions well protected and perfect for their next wear. Featuring a transparent front with zip closure, the hanger allows you to quickly and safely store your clip in set keeping the hair perfect without having to worry about any tangles. It makes drying and styling the extensions a breeze and they can be stored already styled ready for your next wear.