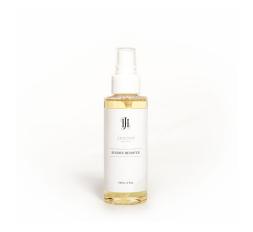

# Protect & Condition Spray

Rose Oil Smoothing Serum

Our perfectly formulated lightweight spray will keep both the natural hair and hair extensions in perfect condition when using heat styling tools, or when exposed to UV.

With organic rose and argan oil, this serum is rich in vitamin E and intense moisturizing ingredients to protect against drying, dehydrating and elasticity loss.

Containing organic argan oil to provide a soft conditioning element for perfectly manageable hair.

A luxurious elixir to restore over-processed hair and environmental free radicals - it also revives, hydrates and detangles hair. Ultra light rose oil leaves no build-up, providing a silky finish and brilliant shine.

100ml 100ml