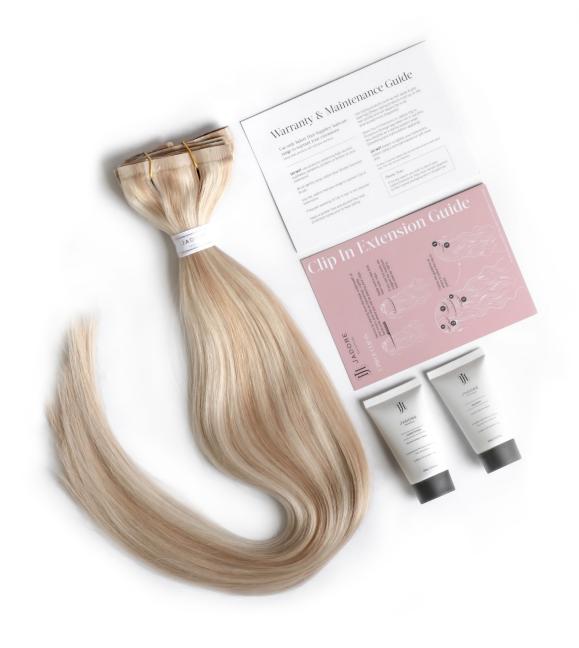

#### Classic Clip In Box Set

Amazing hair is the best addition to any outfit! Instantly increase your hair's length and volume for special events or day-to-day wear with our 20" clip-in box set.

Using only the highest grade of 100% Remy Russian Human hair, these extensions are soft and ultra luxurious. Double drawn hair provides thickness from roots to ends ensuring a full and natural result.

Our wefts are sewn using only the best quality thread, which ensures ultimate longevity with no shedding. A protectant strip on each clip provides comfort and protection for your natural hair.

Alternatively, you can chose to apply piece by piece depending on the desired result!

#### **ALL BOX SETS INCLUDE:**

- 20" length
- 120 grams
- 7 pieces 1x 4 Clips, 2x 3 Clips, 2x 2 Clips, 2x 1 Clips
- 1x 30ml Luxury Volume Boost Shampoo
- 1x 30ml Intense Moisturiser Conditioner
- 100% European Remy Double Drawn Human Hair
- Exclusive code for 20% off your first full size hair care purchase
- How To card for your Clip In Wardrobe
- · Warranty Card