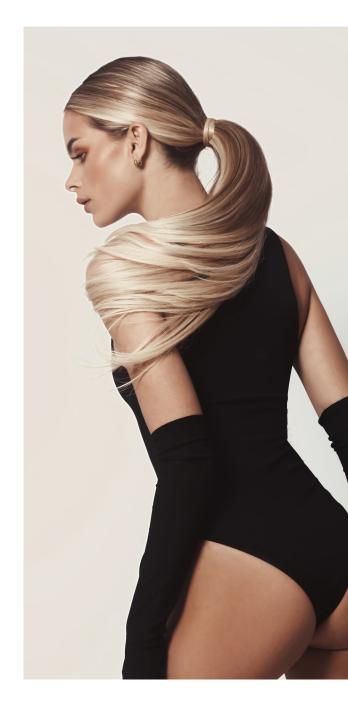

100% REMY RUSSIAN | 22 INCH 100 GRAMS | 14 COLOURS

Clip In Ponytail

Measuring 20 inches in length and 80 grams in weight, this clip in ponytail is perfect for giving that perfect realistic but impressive ponytail.

Made from our beautiful Russian hair, you will have a long lasting hair piece.

100% REMY RUSSIAN | 18-20 INCH 80 GRAMS | 10 COLOURS