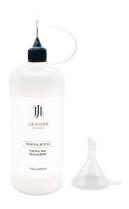

#### Tape Remover Precision Bottle

Jadore Removal Solution is designed for the safe and easy removal of soft bonded hair extensions including all Tape and Skinweft Tape bonds.

(Please note: International shipping for this product is unavailable due to airfreight regulations)

Available in 118ml

The Jadore Tape Remover Precision Tip Bottle is a must-have salon basic for quick and easy removal & refitting. Simply fill with the Jadore Removal Solution, insert the precision tip of the bottle between the tapes and the hollow tip will deliver the correct amount of removal solution directly to the adhesive bond. This not only allows you to release the bond from the natural hair quickly and gently but also reduces the amount of solution required to release the bond and reduces overspray.