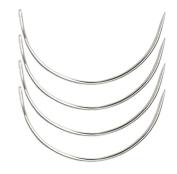

#### Weft Needles

Made from high grade stainless steel, the Jadore curved weft needle allows you to safely apply weft techniques to the hair when paired with the Jadore weft thread. Can be used with beaded or braided weft techniques.

PACK OF 4