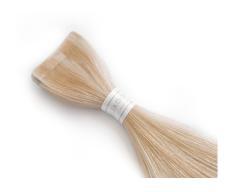

Our Classic, Premium 100% Remy Russian, double drawn wefts can be simply cut to desired width before application without freying or splitting.

They measure 1.1 metres in length, and are cut to size to suit the client and are suitable for sew in and bead in methods.

100% REMY RUSSIAN CLASSIC WEFT 17 COLOURS 22 INCH | 50 GRAMS | 100 GRAMS 26 INCH | 120 GRAMS Our Premium 100% Remy Russian, double drawn Miracle Weft replaces our Flat Weft. The ultra-thin and flexible hem is less than 1mm and zero fringe meaning no shorter hairs at the connection.