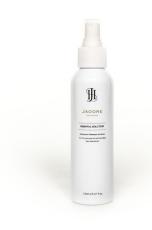

#### Removal Solution

#### Tape Remover Precision Bottle

Jadore Removal Solution is designed for the safe and easy removal of soft bonded hair extensions including all Tape and Skinweft Tape bonds.

(Please note: International shipping for this product is unavailable due to airfreight regulations)