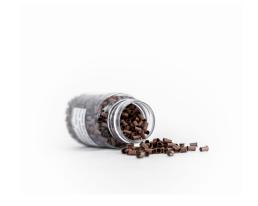

#### Silicone or Copper Micro-Beads

Our silicone lined beads available in 2 sizes and 4 different colours, provide extra cushioning and protection of the natural hair and are recommended for our Weft extension application.

The Copper Beads are designed to perfectly fit our I-Tips providing a non-slip, safe method of attachment.

#### JAR OF 1000 | 4 COLOURS:

#3 - Dark Brown

#5 - Medium Brown

#6 - Medium Blonde

#11 - Light Brown