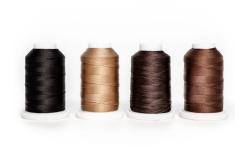

#### Weft Thread

Designed to use with our Weft Hair Extensions, our professional high grade thread (10 metres) is available in 4 colours to match with our beads.

#### 30 GRAM REELS | 4 COLOURS:

#3 - Dark Brown

#5 - Medium Brown

#6 - Medium Blonde

#11 - Light Brown